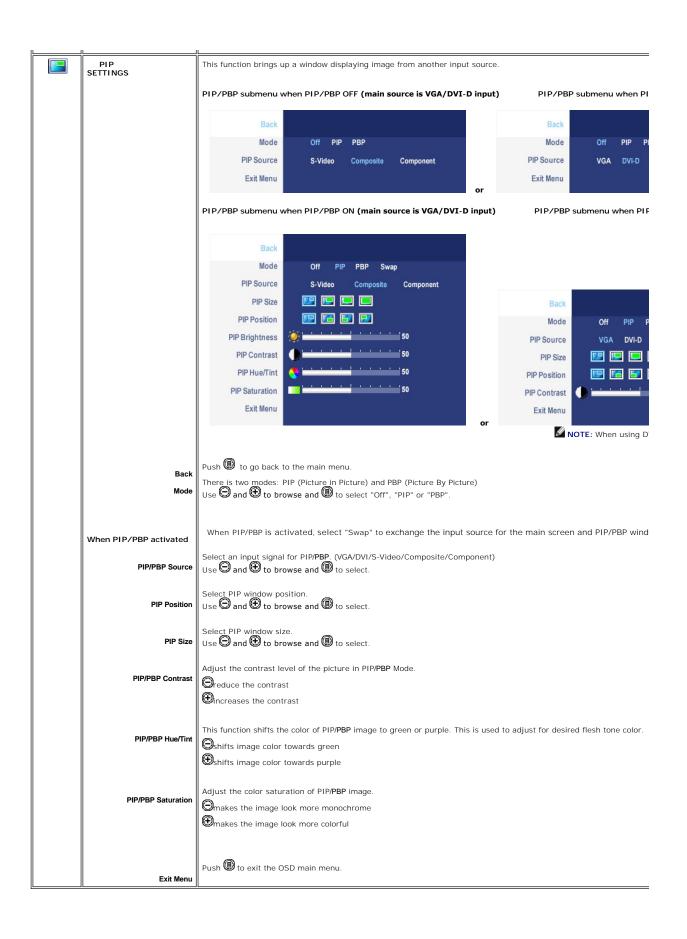

## **Front View**

- 1 Input indicators
- 2 Input Source Select
- 3 PIP (Picture In Picture) / PBP (Picture By Picture) Select
- 4 OSD Menu / Select
- 5 Brightness & Contrast / Down (-)
- 6 Auto-adjust / Up (+)
- 7 Power button (with power light indicator)