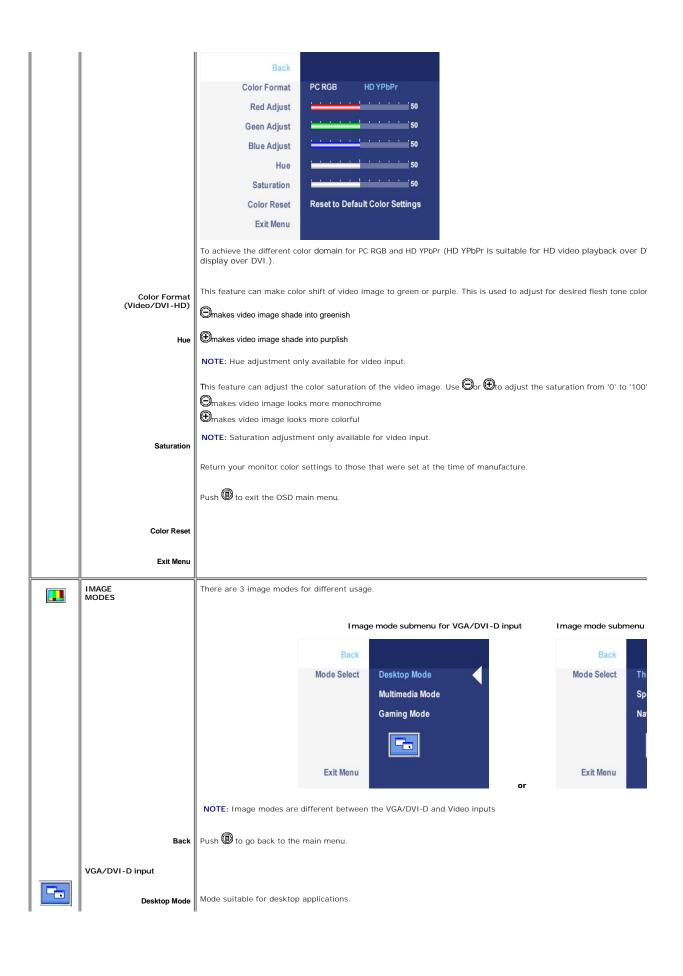

e MENU button to launch the OSD menu and display the main menu.

### Main Menu for Analog (VGA) Input



Or

#### Main Menu for non Analog (non VGA) Input



NOTE: AUTO ADJUST is only available when you are using the analog (VGA) connector.

2. Push the and buttons to move between the setting options. As you move from one icon to another, the option name is highlighted. See the table for a

complete list of all the options available for the monitor.

3. Push the MENU button once to activate the highlighted option.

- 4. Push and button to select the desired parameter.
- 5. Push MENU to enter the slide bar and then use the and buttons, according to the indicators on the menu, to make your changes.
- 6. Select the "back" option to return to the main menu or "exit" to exit the OSD menu.













## **OSD Warning Messages**

Your monitor will prompt you to achieve the best performance when you select PBP. You may see the following messages under certain combinations of input sources in PBP mode



When the monitor does not support a particular resolution mode you will see the following message :

Out of range signal Cannot display this video mode, change computer display input to 1920 X 1200@60Hz

This means that the monitor cannot synchronize with the signal that it is receiving from the computer. See <u>Monitor Specifications</u> for the Horizontal and Vertical frequency ranges addressable by this monitor. Recommended mode is 1920 X 1200.

You will see the following message before the DDC/CI function is disabled.

The function of adjusting display settings using PC applic