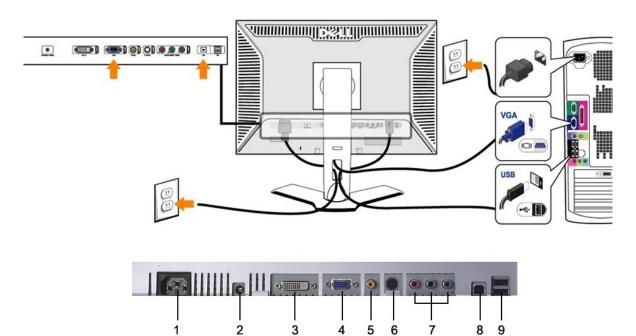

## **Bottom View**

- 1 AC power cord connector
- 3 DVI connector
- 4 VGA connector
- 5 Composite video connector
- 6 S-Video connector
- 7 Component video connectors
- 8 USB upstream port
- 9 USB downstream ports

#### **Electrical**

The following table lists the electrical specification:

Video input signals

Analog RGB, 0.7 Volts +/-5%, 75 ohm input impedance Digital DVI-D TMDS, 600mV for each differential line, 50 ohm input impedance

S-video, Y input 1 volt(p-p), C input 0.286 volt(p-p), 75 ohm input impedance Composite, 1 volt(p-p), 75 ohm input impedance Component: Y, Pb, Pr are all 0.5~1volt(p-p), 75 ohm input

impedance

Synchronization input signals

#### **VGA** Connector

<sup>\*</sup> Zero power consumption in OFF mode can only be achieved by disconnecting the main cable from the monitor.

| Pin<br>Number | 15-pin Side of the Connected Signal<br>Cable |
|---------------|----------------------------------------------|
| 1             | Video-Red                                    |
| 2             | Video-Green                                  |
| 3             | Video-Blue                                   |
| 4             | GND                                          |
| 5             | Self-test                                    |
| 6             | GND-R                                        |
| 7             | GND-G                                        |
| 8             | GND-B                                        |
| 9             | Computer 5V/3.3V                             |
| 10            | GND-sync                                     |
| 11            | GND                                          |
| 12            | DDC data                                     |
| 13            | H-sync                                       |
| 14            | V-sync                                       |
| 15            | DDC clock                                    |

## **DVI** Connector

| Pin<br>Number | 24-pin Side of the Connected Signal<br>Cable |
|---------------|----------------------------------------------|
| 1             | TMDS RX2-                                    |
| 2             | TMDS RX2+                                    |
| 3             | TMDS Ground                                  |
| 4             | Floating                                     |
| 5             | Floating                                     |
| 6             | DDC Clock                                    |
| 7             | DDC Data                                     |
| 8             | Floating                                     |
| 9             | TMDS RX1-                                    |
| 10            | TMDS RX1+                                    |
| 11            | TMDS Ground                                  |
| 12            | Floating                                     |
| 13            | Floating                                     |
| 14            | +5V / +3.3V power                            |
| 15            | Self test                                    |
| 16            | Hot Plug Detect                              |
| 17            | TMDS RX0-                                    |
| 18            | TMDS RX0+                                    |
| 19            | TMDS Ground                                  |
| 20            | Floating                                     |
| 21            | Floating                                     |

## S-video Connector

| Pin Number | 5-pin Side of the Connected<br>Signal Cable (Cable not<br>included) |  |
|------------|---------------------------------------------------------------------|--|
| 1          | GND                                                                 |  |
| 2          | GND                                                                 |  |
| 3          | LUMA                                                                |  |
| 4          | CHROMA                                                              |  |
| 5          | GND                                                                 |  |

## Component Video Connector

| Pin Number | 3-pin Side of the Connected Signal Cable (Cable not included) |  |
|------------|---------------------------------------------------------------|--|
| 1          | Y (Luminance signal)                                          |  |
| 2          | Pb (Color differential signal)                                |  |
| 3          | Pr (Color differential signal)                                |  |