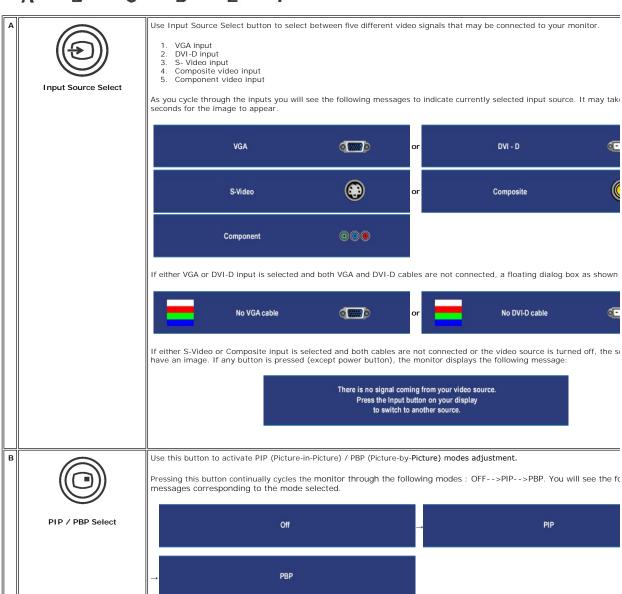

## **Front View**

- 1 Input indicators
- 2 Input Source Select
- 3 PIP (Picture In Picture) / PBP (Picture By Picture) Select
- 4 OSD Menu / Select
- 5 Brightness & Contrast / Down (-)
- 6 Auto-adjust / Up (+)
- 7 Power button (with power light indicator)