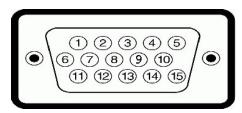

#### **VGA** Connector

<sup>\*</sup> Zero power consumption in OFF mode can only be achieved by disconnecting the main cable from the monitor.

| Pin<br>Number | 15-pin Side of the Connected Signal<br>Cable |
|---------------|----------------------------------------------|
| 1             | Video-Red                                    |
| 2             | Video-Green                                  |
| 3             | Video-Blue                                   |
| 4             | GND                                          |
| 5             | Self-test                                    |
| 6             | GND-R                                        |
| 7             | GND-G                                        |
| 8             | GND-B                                        |
| 9             | Computer 5V/3.3V                             |
| 10            | GND-sync                                     |
| 11            | GND                                          |
| 12            | DDC data                                     |
| 13            | H-sync                                       |
| 14            | V-sync                                       |
| 15            | DDC clock                                    |