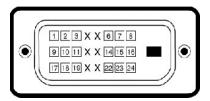

## **DVI** Connector

| Pin<br>Number | 24-pin Side of the Connected Signal<br>Cable |
|---------------|----------------------------------------------|
| 1             | TMDS RX2-                                    |
| 2             | TMDS RX2+                                    |
| 3             | TMDS Ground                                  |
| 4             | Floating                                     |
| 5             | Floating                                     |
| 6             | DDC Clock                                    |
| 7             | DDC Data                                     |
| 8             | Floating                                     |
| 9             | TMDS RX1-                                    |
| 10            | TMDS RX1+                                    |
| 11            | TMDS Ground                                  |
| 12            | Floating                                     |
| 13            | Floating                                     |
| 14            | +5V / +3.3V power                            |
| 15            | Self test                                    |
| 16            | Hot Plug Detect                              |
| 17            | TMDS RX0-                                    |
| 18            | TMDS RX0+                                    |
| 19            | TMDS Ground                                  |
| 20            | Floating                                     |
| 21            | Floating                                     |

| 22 | TMDS Ground |
|----|-------------|
| 23 | TMDS Clock+ |
| 24 | TMDS Clock- |