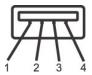

#### **USB Downstream Connector**

| Pin Number | 4-Pin Side of the Signal Cable |
|------------|--------------------------------|
| 1          | vcc                            |
| 2          | DMD                            |
| 3          | DPD                            |
| 4          | GND                            |