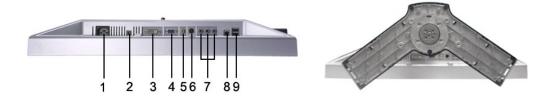

| 1 | VESA mounting holes (100mm)<br>(Behind attached base plate) | Use to mount the monitor.                                                                                       |
|---|-------------------------------------------------------------|-----------------------------------------------------------------------------------------------------------------|
| 2 | Connectors label                                            | Indicate the positions and types of connectors.                                                                 |
| 3 | Barcode serial number label                                 | Refer to this label if you need to contact Dell for technical support.                                          |
| 4 | Security lock slot                                          | Use a security lock with the slot to help secure your monitor.                                                  |
| 5 | Monitor Lock/Release Button                                 | Press to release the stand from the monitor.                                                                    |
| 6 | Regulatory rating label                                     | List the regulatory approvals.                                                                                  |
| 7 | Dell Soundbar mounting brackets                             | Attach the optional Dell Soundbar.                                                                              |
| 8 | Lock down/release button                                    | Push the monitor down, press the button to unlock the monitor, and then lift the monitor to the desired height. |
| 9 | Cable management hole                                       | Help organize cables by placing them through the hole.                                                          |

## **Bottom View**

- 1 AC power cord connector
- 3 DVI connector
- 4 VGA connector
- 5 Composite video connector
- 6 S-Video connector
- 7 Component video connectors
- 8 USB upstream port
- 9 USB downstream ports