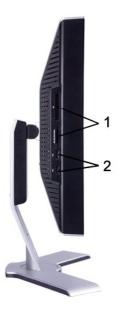

# Side View

Right side

Left side

- 1 Card reader: for details please refer to <u>Card Reader Specifications</u>
- 2 USB downstream ports