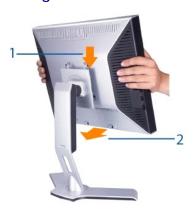

| 1 | VESA mounting holes (100mm)<br>(Behind attached base plate) | Use to mount the monitor.                                                                                       |
|---|-------------------------------------------------------------|-----------------------------------------------------------------------------------------------------------------|
| 2 | Connectors label                                            | Indicate the positions and types of connectors.                                                                 |
| 3 | Barcode serial number label                                 | Refer to this label if you need to contact Dell for technical support.                                          |
| 4 | Security lock slot                                          | Use a security lock with the slot to help secure your monitor.                                                  |
| 5 | Monitor Lock/Release Button                                 | Press to release the stand from the monitor.                                                                    |
| 6 | Regulatory rating label                                     | List the regulatory approvals.                                                                                  |
| 7 | Dell Soundbar mounting brackets                             | Attach the optional Dell Soundbar.                                                                              |
| 8 | Lock down/release button                                    | Push the monitor down, press the button to unlock the monitor, and then lift the monitor to the desired height. |
| 9 | Cable management hole                                       | Help organize cables by placing them through the hole.                                                          |