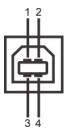

**USB Upstream Connector** 

| Pin Number | 4-pin Side of the connector |
|------------|-----------------------------|
| 1          | DMU                         |
| 2          | vcc                         |
| 3          | DPU                         |
| 4          | GND                         |