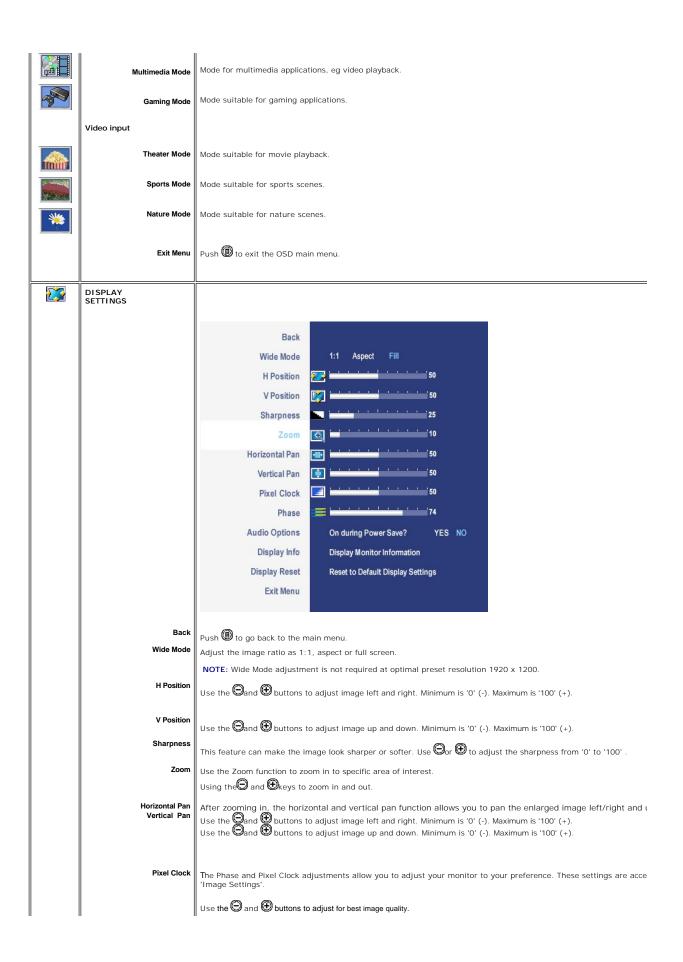

MENU button to launch the OSD menu and display the main menu.

### Main Menu for Analog (VGA) Input



Or

#### Main Menu for non Analog (non VGA) Input



NOTE: AUTO ADJUST is only available when you are using the analog (VGA) connector.

2. Push the and buttons to move between the setting options. As you move from one icon to another, the option name is highlighted. See the table for a

complete list of all the options available for the monitor.

3. Push the MENU button once to activate the highlighted option.

- 4. Push and button to select the desired parameter.
- 5. Push MENU to enter the slide bar and then use the and buttons, according to the indicators on the menu, to make your changes.
- 6. Select the "back" option to return to the main menu or "exit" to exit the OSD menu.













## **OSD Warning Messages**

Your monitor will prompt you to achieve the best performance when you select PBP. You may see the following messages under certain combinations of input sources in PBP mode



When the monitor does not support a particular resolution mode you will see the following message :

Out of range signal Cannot display this video mode, change computer display input to 1920 X 1200@60Hz

This means that the monitor cannot synchronize with the signal that it is receiving from the computer. See <u>Monitor Specifications</u> for the Horizontal and Vertical frequency ranges addressable by this monitor. Recommended mode is 1920 X 1200.

You will see the following message before the DDC/CI function is disabled.

The function of adjusting display settings using PC applicat