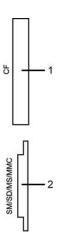

The following table lists the slot to support what kind of memory card:

| Slot Number | Flash memory cards type                                                                                                                                                                                                                                                                                            |
|-------------|--------------------------------------------------------------------------------------------------------------------------------------------------------------------------------------------------------------------------------------------------------------------------------------------------------------------|
| 1           | Compact Flash type I/II Card (CF I/II) / CF form factor ATA hard drives to USB 2.0 bus                                                                                                                                                                                                                             |
| 2           | Smart Media Card (SMC) Memory Stick Card (MS) / High Speed Memory Stick (HSMS) / Memory Stick Pro Card (MS PRO) / Memory Stick Duo (with Adapter) Secure Digital Card (SD)/ Mini Secure Digital (with Adapter)/ TransFlash Card (with Adapter) MultiMedia Card (MMC) / Reduced Size MultiMedia Card (with Adapter) |