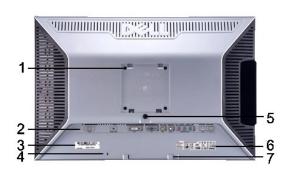

| 1 | VESA mounting holes (100mm)<br>(Behind attached base plate) | Use to mount the monitor.                                                                                       |
|---|-------------------------------------------------------------|-----------------------------------------------------------------------------------------------------------------|
| 2 | Connectors label                                            | Indicate the positions and types of connectors.                                                                 |
| 3 | Barcode serial number label                                 | Refer to this label if you need to contact Dell for technical support.                                          |
| 4 | Security lock slot                                          | Use a security lock with the slot to help secure your monitor.                                                  |
| 5 | Monitor Lock/Release Button                                 | Press to release the stand from the monitor.                                                                    |
| 6 | Regulatory rating label                                     | List the regulatory approvals.                                                                                  |
| 7 | Dell Soundbar mounting brackets                             | Attach the optional Dell Soundbar.                                                                              |
| 8 | Lock down/release button                                    | Push the monitor down, press the button to unlock the monitor, and then lift the monitor to the desired height. |
| 9 | Cable management hole                                       | Help organize cables by placing them through the hole.                                                          |