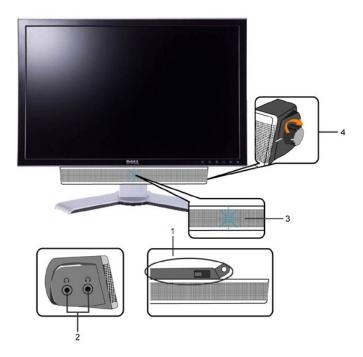

| 1 | VESA mounting holes (100mm)<br>(Behind attached base plate) | Use to mount the monitor.                                                                                       |
|---|-------------------------------------------------------------|-----------------------------------------------------------------------------------------------------------------|
| 2 | Connectors label                                            | Indicate the positions and types of connectors.                                                                 |
| 3 | Barcode serial number label                                 | Refer to this label if you need to contact Dell for technical support.                                          |
| 4 | Security lock slot                                          | Use a security lock with the slot to help secure your monitor.                                                  |
| 5 | Monitor Lock/Release Button                                 | Press to release the stand from the monitor.                                                                    |
| 6 | Regulatory rating label                                     | List the regulatory approvals.                                                                                  |
| 7 | Dell Soundbar mounting brackets                             | Attach the optional Dell Soundbar.                                                                              |
| 8 | Lock down/release button                                    | Push the monitor down, press the button to unlock the monitor, and then lift the monitor to the desired height. |
| 9 | Cable management hole                                       | Help organize cables by placing them through the hole.                                                          |

# Side View

Right side

Left side

- 1 Card reader: for details please refer to <u>Card Reader Specifications</u>
- 2 USB downstream ports

## **Bottom View**

- 1 AC power cord connector
- 3 DVI connector
- 4 VGA connector
- 5 Composite video connector
- 6 S-Video connector
- 7 Component video connectors
- 8 USB upstream port
- 9 USB downstream ports