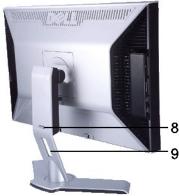

# Side View

Right side

Left side

- 1 Card reader: for details please refer to <u>Card Reader Specifications</u>
- 2 USB downstream ports

## **Bottom View**

- 1 AC power cord connector
- 3 DVI connector
- 4 VGA connector
- 5 Composite video connector
- 6 S-Video connector
- 7 Component video connectors
- 8 USB upstream port
- 9 USB downstream ports