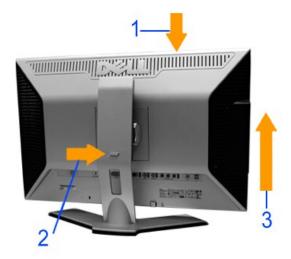

| 1 | VESA mounting holes (100mm)<br>(Behind attached base plate) | Use to mount the monitor.                                                                                       |
|---|-------------------------------------------------------------|-----------------------------------------------------------------------------------------------------------------|
| 2 | Connectors label                                            | Indicate the positions and types of connectors.                                                                 |
| 3 | Barcode serial number label                                 | Refer to this label if you need to contact Dell for technical support.                                          |
| 4 | Security lock slot                                          | Use a security lock with the slot to help secure your monitor.                                                  |
| 5 | Monitor Lock/Release Button                                 | Press to release the stand from the monitor.                                                                    |
| 6 | Regulatory rating label                                     | List the regulatory approvals.                                                                                  |
| 7 | Dell Soundbar mounting brackets                             | Attach the optional Dell Soundbar.                                                                              |
| 8 | Lock down/release button                                    | Push the monitor down, press the button to unlock the monitor, and then lift the monitor to the desired height. |
| 9 | Cable management hole                                       | Help organize cables by placing them through the hole.                                                          |