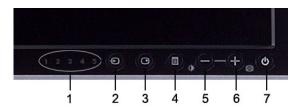

## **Front View**

- 1 Input indicators
- 2 Input Source Select
- 3 PIP (Picture In Picture) / PBP (Picture By Picture) Select
- 4 OSD Menu / Select
- 5 Brightness & Contrast / Down (-)
- 6 Auto-adjust / Up (+)
- 7 Power button (with power light indicator)