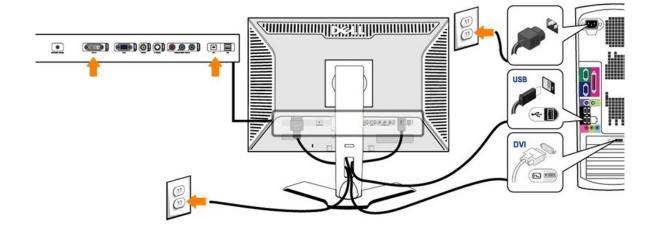

## **Bottom View**

- 1 AC power cord connector
- 3 DVI connector
- 4 VGA connector
- 5 Composite video connector
- 6 S-Video connector
- 7 Component video connectors
- 8 USB upstream port
- 9 USB downstream ports