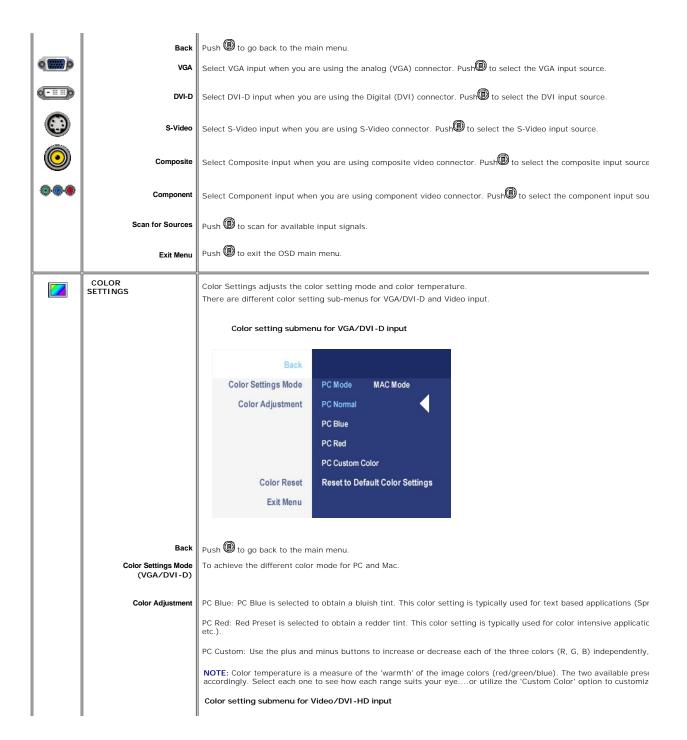

the MENU button to launch the OSD menu and display the main menu.

### Main Menu for Analog (VGA) Input



Or

#### Main Menu for non Analog (non VGA) Input



NOTE: AUTO ADJUST is only available when you are using the analog (VGA) connector.

2. Push the and buttons to move between the setting options. As you move from one icon to another, the option name is highlighted. See the table for a

complete list of all the options available for the monitor.

3. Push the MENU button once to activate the highlighted option.

- 4. Push and button to select the desired parameter.
- 5. Push MENU to enter the slide bar and then use the and buttons, according to the indicators on the menu, to make your changes.
- 6. Select the "back" option to return to the main menu or "exit" to exit the OSD menu.













## **OSD Warning Messages**

Your monitor will prompt you to achieve the best performance when you select PBP. You may see the following messages under certain combinations of input sources in PBP mode



When the monitor does not support a particular resolution mode you will see the following message :

Out of range signal Cannot display this video mode, change computer display input to 1920 X 1200@60Hz

This means that the monitor cannot synchronize with the signal that it is receiving from the computer. See <u>Monitor Specifications</u> for the Horizontal and Vertical frequency ranges addressable by this monitor. Recommended mode is 1920 X 1200.

You will see the following message before the DDC/CI function is disabled.

The function of adjusting display settings using PC appl