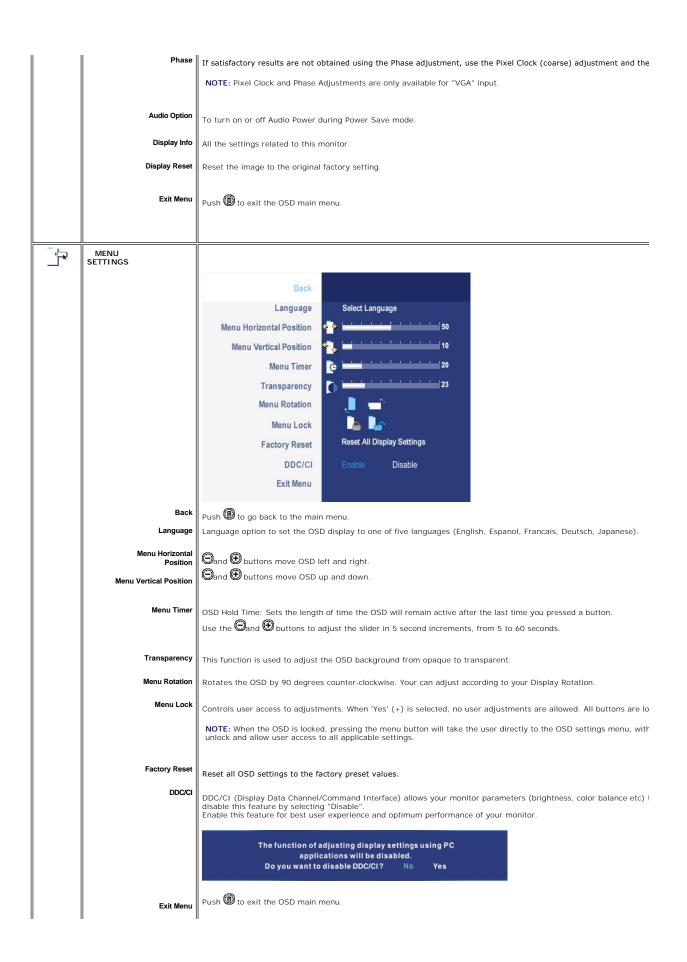

NU button to launch the OSD menu and display the main menu.

### Main Menu for Analog (VGA) Input



Or

#### Main Menu for non Analog (non VGA) Input



NOTE: AUTO ADJUST is only available when you are using the analog (VGA) connector.

2. Push the and buttons to move between the setting options. As you move from one icon to another, the option name is highlighted. See the table for a

complete list of all the options available for the monitor.

3. Push the MENU button once to activate the highlighted option.

- 4. Push and button to select the desired parameter.
- 5. Push MENU to enter the slide bar and then use the and buttons, according to the indicators on the menu, to make your changes.
- 6. Select the "back" option to return to the main menu or "exit" to exit the OSD menu.













## **OSD Warning Messages**

Your monitor will prompt you to achieve the best performance when you select PBP. You may see the following messages under certain combinations of input sources in PBP mode



When the monitor does not support a particular resolution mode you will see the following message :

Out of range signal Cannot display this video mode, change computer display input to 1920 X 1200@60Hz

This means that the monitor cannot synchronize with the signal that it is receiving from the computer. See <u>Monitor Specifications</u> for the Horizontal and Vertical frequency ranges addressable by this monitor. Recommended mode is 1920 X 1200.

You will see the following message before the DDC/CI function is disabled.

The function of adjusting display settings using PC applicatio