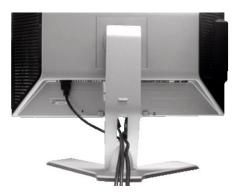

| 1 | VESA mounting holes (100mm)<br>(Behind attached base plate) | Use to mount the monitor.                                                                                       |
|---|-------------------------------------------------------------|-----------------------------------------------------------------------------------------------------------------|
| 2 | Connectors label                                            | Indicate the positions and types of connectors.                                                                 |
| 3 | Barcode serial number label                                 | Refer to this label if you need to contact Dell for technical support.                                          |
| 4 | Security lock slot                                          | Use a security lock with the slot to help secure your monitor.                                                  |
| 5 | Monitor Lock/Release Button                                 | Press to release the stand from the monitor.                                                                    |
| 6 | Regulatory rating label                                     | List the regulatory approvals.                                                                                  |
| 7 | Dell Soundbar mounting brackets                             | Attach the optional Dell Soundbar.                                                                              |
| 8 | Lock down/release button                                    | Push the monitor down, press the button to unlock the monitor, and then lift the monitor to the desired height. |
| 9 | Cable management hole                                       | Help organize cables by placing them through the hole.                                                          |