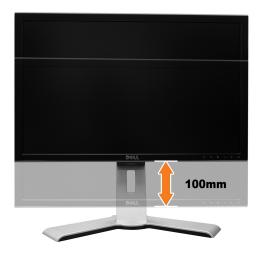

## **About Your Monitor**

Dell™ 2407WFP-HC Flat Panel Monitor

- Front View
- Back View
- Side View
- Bottom View
- Monitor Specifications
- Universal Serial Bus(USB) Interface
- Card Reader Specifications
- Plug and play capability
- Caring for Your Monitor