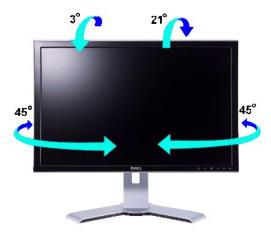

## **About Your Monitor**

Dell™ 2407WFP-HC Flat Panel Monitor

- Front View
- Back View
- Side View
- Bottom View
- Monitor Specifications
- Universal Serial Bus(USB) Interface
- Card Reader Specifications
- Plug and play capability
- Caring for Your Monitor