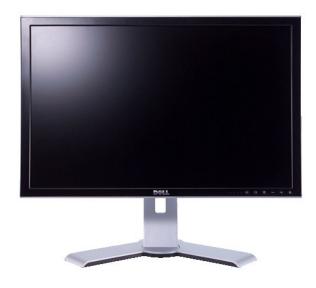

## **About Your Monitor**

Dell™ 2407WFP-HC Flat Panel Monitor

- Front View
- Back View
- Side View
- Bottom View
- Monitor Specifications
- Universal Serial Bus(USB) Interface
- Card Reader Specifications
- Plug and play capability
- Caring for Your Monitor